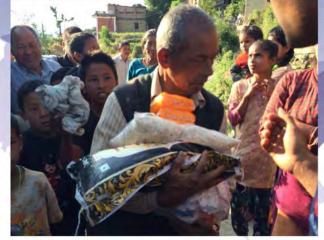

# Suggested Donation: \$35

All funds collected go directly to the rebuilding of an earthquake damaged school in Chitawa district of Nepal.

Rainbow of Magnolia Landscaping has also pledged to match all donations from the event up to \$5,000.